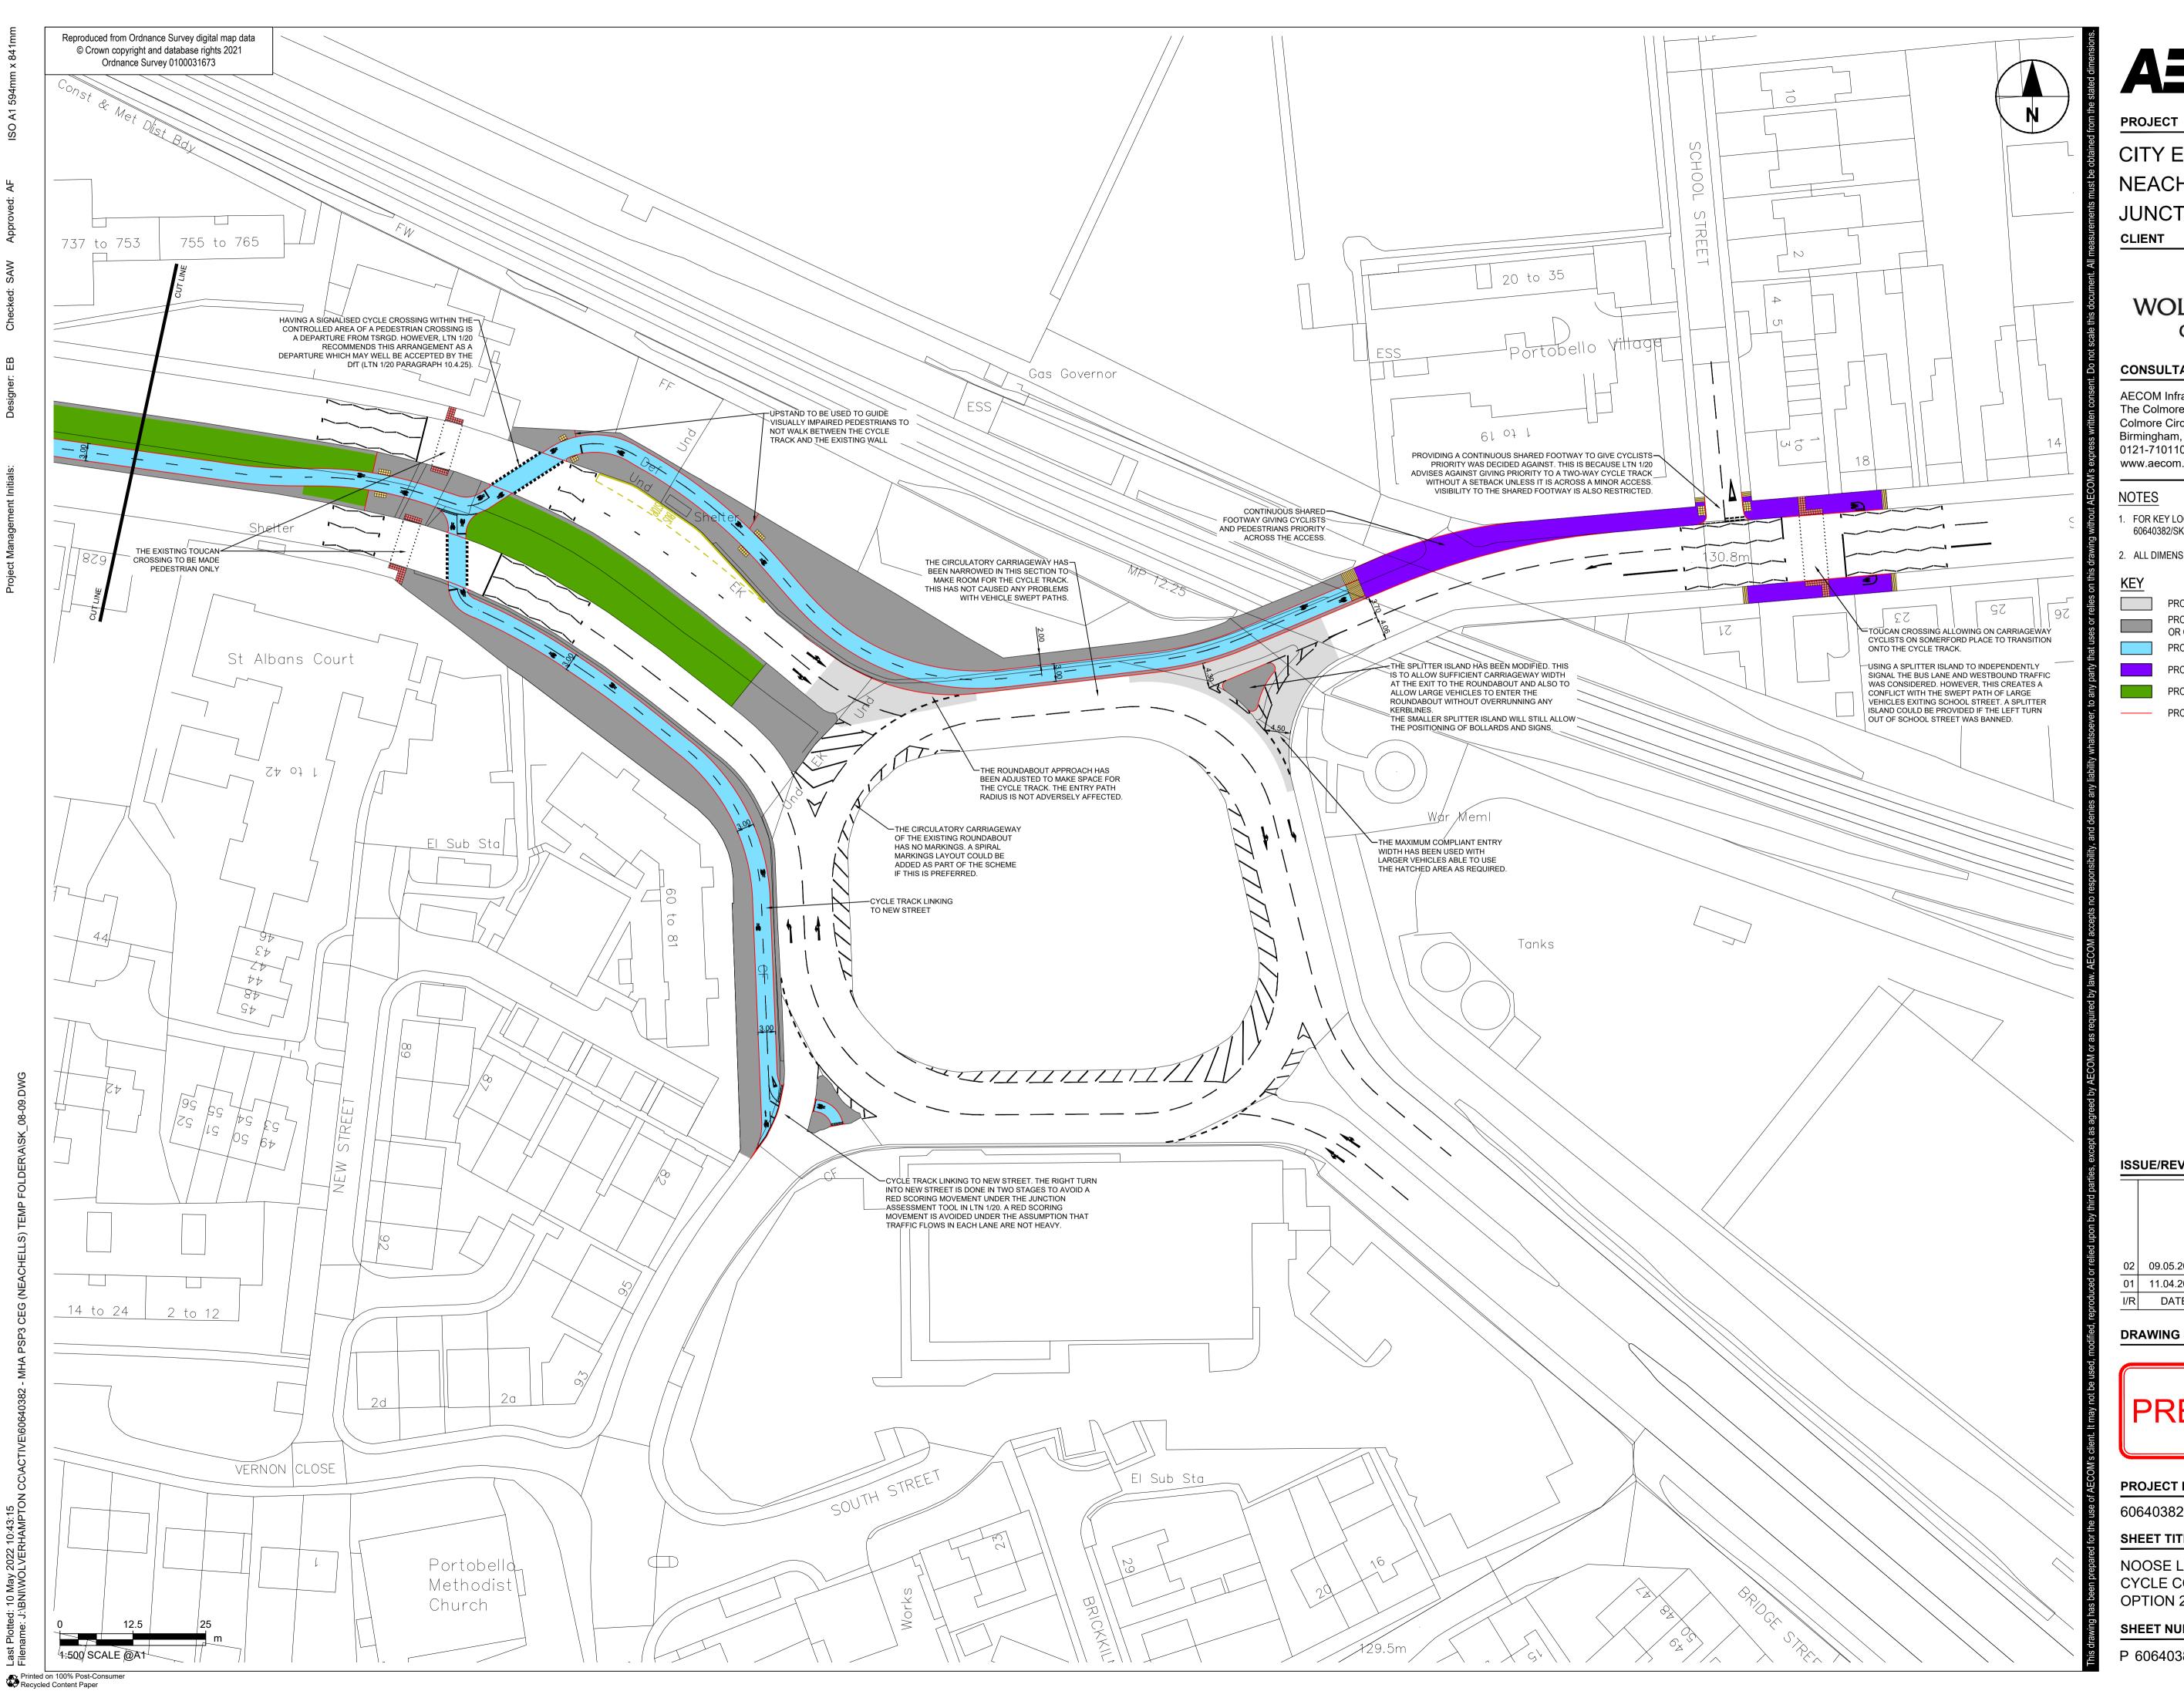

CITY EAST GATEWAY **NEACHELLS LANE** JUNCTION

**CITY** OF WOLVERHAMPTON COUNCIL

### CONSULTANT

AECOM Infrastructure & Environment UK Limited The Colmore Building Colmore Circus, Queensway, Birmingham, B4 6AT 0121-7101100 tel www.aecom.com

- 1. FOR KEY LOCATION PLAN, REFER TO DRAWING 60640382/SK/05.
- 2. ALL DIMENSIONS ARE IN METRES.

PROPOSED CARRIAGEWAY PROPOSED FOOTWAY, SPLITTER ISLAND OR OTHER HARD PAVED AREA

PROPOSED CYCLE TRACK PROPOSED SHARED FOOTWAY/CYCLEWAY

PROPOSED VERGE / SOFT LANDSCAPING

PROPOSED KERBLINE

## ISSUE/REVISION

| 02  | 09.05.2022 | CYCLE TRACK POSITIONED ON THE SOUTH SIDE OF THE CENTRAL RESERVE, LAY-BY USED FOR THE EASTBOUND PORTOBELLO ISLAND BUS STOP |
|-----|------------|---------------------------------------------------------------------------------------------------------------------------|
| 01  | 11.04.2022 | FIRST ISSUE                                                                                                               |
| I/R | DATE       | DESCRIPTION                                                                                                               |

# **DRAWING STATUS**

PROJECT NUMBER

60640382

SHEET TITLE

NOOSE LANE TO PORTOBELLO CYCLE CORRIDOR OPTION 2 SHEET 2 OF 2

**SHEET NUMBER** 

P 60640382/SK/09